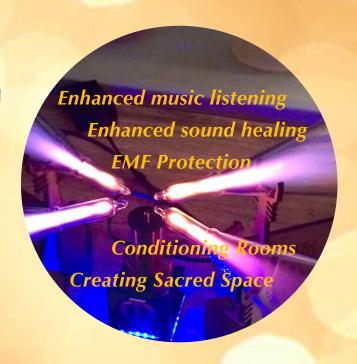

## The Quantaphi™ is designed to be used as a room conditioner for sacred space and meditation.

- Several plasma tubes can be charged to fill the room with coherent energy, including sound.
- The plasma tubes are charged wirelessly and can be handled safely and positioned near the Tesla coils to light up.
- The light from the plasma tubes is a beautiful purple orange gold blue in a darkened room.
- Any audio source can be input to the amp, analog and digital.
- Any sound therapy program or audio function generator can be used with the Quantaphi.
- The Quantaphi<sup>™</sup> radiates a coherent energy field protecting you from negative EMF radiations.

"The Quantaphi™ radiates a coherent energy field protecting you from negative EMF radiations.."

The Quantaphi's new compact Plasma Tubes also provide a new accessory to complement the original Theraphi and it opens the door to several new applications. It allows you play any of your favourite music through the Hi Fidelity amplifier while activating the plasma at the same time with the tesla coils. This creates an electrostatic field in the proximity of your sound system. The coils and plasma producing this field increases the quality of the listening experience. The plasma tubes can be used as with traditional frequency based plasma healing devices. They are capable of creating a large field effect as well as being gentle enough for direct contact. The Quantaphi™ modulates the Tesla coils/plasma tubes with the stereo audio signal, optionally it can stimulate the Tesla coils to produce high frequency sound to complement the stereo speakers, a corona wind tweeter!

Quantaphi

By combining plasma and sound healing technology; the Quantaphi provides a wide range of applications. Included with the system is:

- Hi Fidelity Class-D amplifier with a wide range of inputs.
- Two Tesla Coils, each one capable of driving several plasma tubes as well as being able to act as two independent channels.
- Two plasma tubes which can be driven in various configurations by the Tesla Coils.