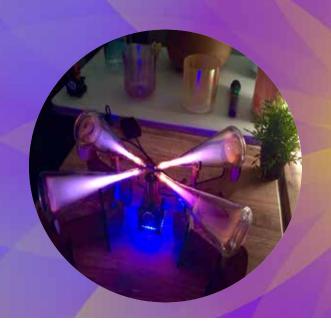

## The Quantaphi™ is designed to be used as a room conditioner for sacred space and meditation.

- Several plasma tubes can be charged to fill the room with coherent energy, including sound.
- The plasma tubes are charged wirelessly and can be handled safely and positioned near the Tesla coils to light up.
- The light from the plasma tubes is a beautiful purple orange gold blue in a darkened room.
- Any audio source can be input to the amp, analog and digital.
- Any sound therapy program or audio function generator can be used with the Quantaphi.
- The Quantaphi<sup>™</sup> radiates a coherent energy field protecting you from negative EMF radiations.

"The Quantaphi™ radiates a coherent energy field protecting you from negative EMF radiations.."

The Quantaphi's new compact Plasma Tubes also provide a new accessory to complement the original Theraphi and it opens the door to several new applications. It allows you play any of your favourite music through the Hi Fidelity amplifier while activating the plasma at the same time with the tesla coils. This creates an electrostatic field in the proximity of your sound system. The coils and plasma producing this field increases the quality of the listening experience. The plasma tubes can be used as with traditional frequency based plasma healing devices. They are capable of creating a large field effect as well as being gentle enough for direct contact. The Quantaphi™ modulates the Tesla coils/plasma tubes with the stereo audio signal, optionally it can stimulate the Tesla coils to produce high frequency sound to complement the stereo speakers, a corona wind tweeter!

Quantaphi

By combining plasma and sound healing technology; the Quantaphi provides a wide range of applications. Included with the system is:

- Hi Fidelity Class-D amplifier with a wide range of inputs.
- Two Tesla Coils, each one capable of driving several plasma tubes as well as being able to act as two independent channels.
- Two plasma tubes which can be driven in various configurations by the Tesla Coils.