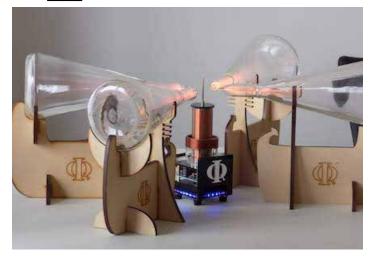

Quantaphi

By combining plasma and sound healing technology; the Quantaphi provides a wide range of applications. Included with the system is:

- Hi Fidelity Class-D amplifier with a wide range of inputs.
- Two Tesla Coils, each one capable of driving several plasma tubes as well as being able to act as two independent channels.
- Two plasma tubes which can be driven in various configurations by the Tesla Coils.